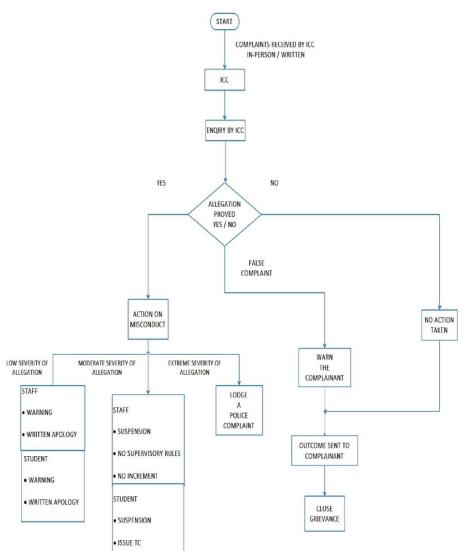

ss Programs / Training
- Policy Development
- Support Service
- Record Keeping
- Advisory Role
- Collaboration and Networking
- Monitoring Compliance
- Evaluation
  - Complaint should be received online/offline.
    Online in google form/e-mail/Microsoft forms
    Offline with form.
  - > Duration may be vary depending on the Problem.
  - Also, students must aware about the action of false complain. (so, they can't take advantage)
  - > Equal emphasis to both male & female.
  - ➢ For major issue legal action should be taken.
  - Priority for Counselling.
  - > Sometimes miscommunication also happens, so that should be consider also.
  - Actions for problem creator suspension for a week, also monetary penalty & meeting with parents.



# CREATIVE TECHNO COLLEGE, ANGUL

#### **Flowchart:**



MECHANISM OF REDRESSAL TOWARDS ICC GRIEVANCES



## CREATIVE TECHNO COLLEGE, ANGUL

#### Name of Members (Currently)

Mrs. Linaj Pattanaik
 Ms. Nibedita Patra
 Ms. Pravati Pradhan
 Ms. Neha Solanki
 Mr. Gyanendra Sahoo (Chairman)
 Mr. Manoj Das (Dean Academic)
 Legal Advisor (Advocate)
 Mr. Krishnasis Mishra (Principal)
 Ms. Monika Sahu
 Student Members:

- 1. Ipsita Sahoo BBA V 03BBA2215
- 2. Abhilipsha Pradhan BCA V 03BCA2226
- 3. Gurudeba Sahoo BCA V 03BCA2206